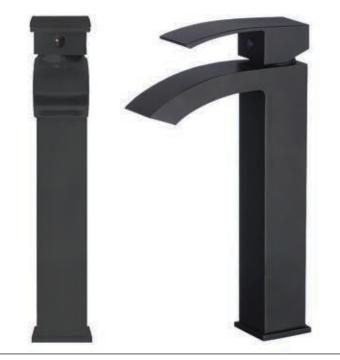

# GF-123MB STEGER Vessel Faucet, Matte Black

| Requested By:      |
|--------------------|
|                    |
| Specific Features: |

### STANDARD SPECIFICATIONS:

- Single handle control
- Solid brass construction
- High pressure ceramic cartridge
- Single hole deck mount installation
- Spout reach: 4.5-inches
- Spout height: 8-inches
- Overall height with handle up: 11-inches
- 1.5-inch mounting hole diameter
- cUPC and AB1953 low lead compliant
- NSF 61 and NSF 372 certified