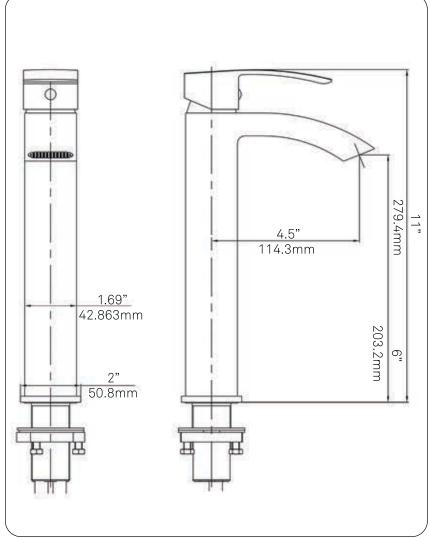

### STANDARD SPECIFICATIONS:

- Single handle control
- Solid brass construction
- High pressure ceramic cartridge
- Single hole deck mount installation
- Spout reach: 4.5-inches
- Spout height: 8-inches
- Overall height with handle up: 11-inches
- 1.5-inch mounting hole diameter
- cUPC and AB1953 low lead compliant
- NSF 61 and NSF 372 certified